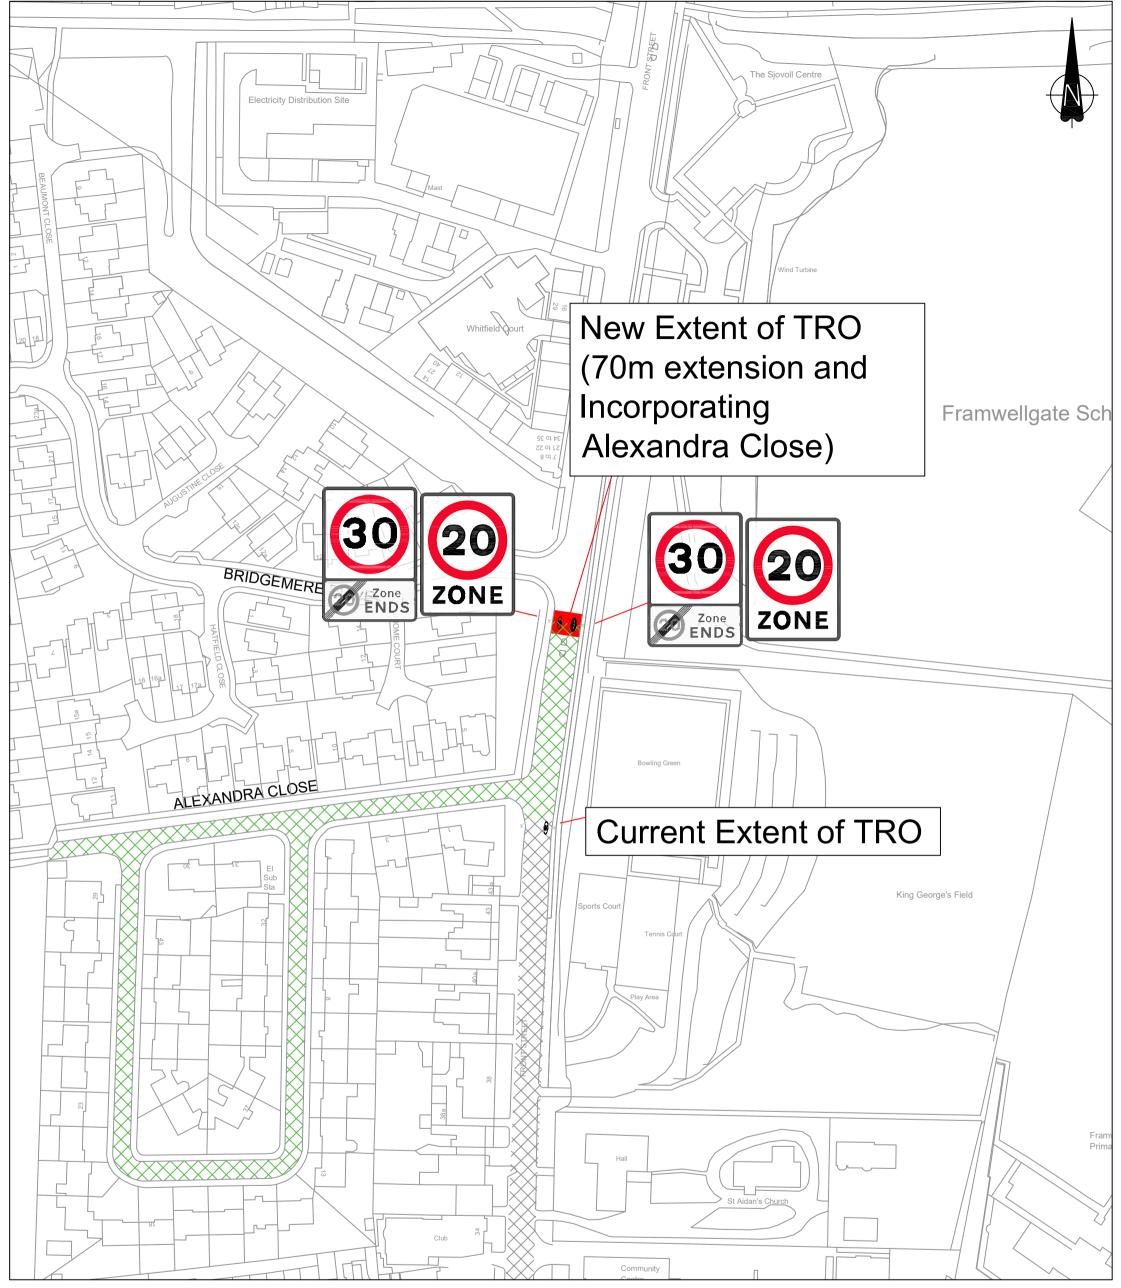

# **Executive summary**

Following the introduction of the 20mph zone through Framwellgate Moor, it was requested by Durham Constabulary that if speed survey data supports the inclusion of Alexandra Close, that it is incorporated into the TRO.

These proposals will see the extension of the 20mph zone to incorporate the full extent of Alexandra Close as well as extending the existing TRO on the C100, Front Street by 70m in a North Easterly and Northerly direction to 8m South of the junction with Bridgemere Drive.

The proposals include an initial speed table between Bridgemere Drive and Alexander Close to mark the speed limit change from 30mph coming from Pity Me into the 20mph zone of the Front Street.

The proposed works will lead to an enhancement of the retail area with improvements to the public realm, which will see raised speed tables and the formal introduction of the 20mph zone alongside other works including new bollards and carriageway resurfacing.